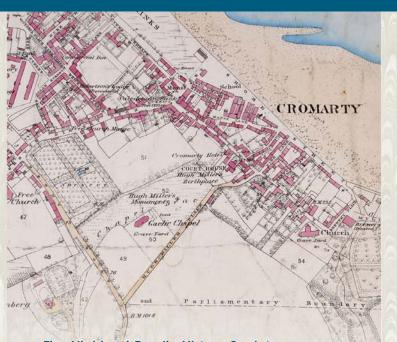

- School records
- Records of poor relief
- Valuation rolls
- Church records
- Family and estate papers
- Records of Clan Societies
- The Tartan Archive (a collection of records relating to the history of tartan).
- Large scale Ordnance Survey maps, dating from the 1860s.