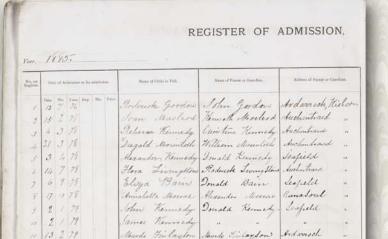

- School records
- Records of poor relief
- Valuation rolls
- Church records
- Family and estate papers
- Records of Clan Societies
- The Tartan Archive (a collection of records relating to the history of tartan).
- Large scale Ordnance Survey maps, dating from the 1860s.