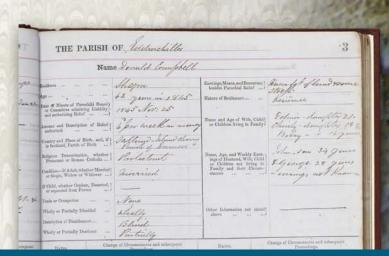

#### **Census Returns**

#### Fiosrachadh air Cunntasan-sluaigh

The Census returns for the Counties of Argyll, Caithness, Inverness, Nairn, Ross & Cromarty, and Sutherland (including the Western Isles), and Orkney and Shetland are available on microfilm from 1841 to 1901. Access to the 1911 Census is available via

www.scotlandspeople.gov.uk which may be viewed at the Family History Centre.

These record the names, ages and occupations of all those resident at each address when the census was taken, and, from 1851, their place of birth.